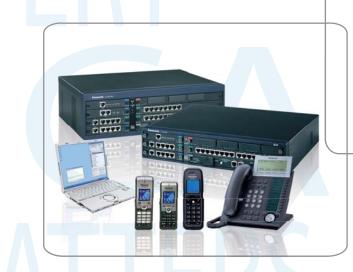

The foundation of these solutions starts with Panasonic Unified Communication Solutions.

## Looking to replace an existing solution?

Panasonic systems work with a wide range of IP and digital handset devices, and support migration for 4 generations of handsets, including basic industry standard analogue.