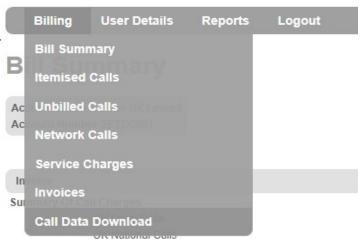

At the top of the screen there are four tabs; Billing, User Details, Reports and Log out. We are confident that you will be able to easily find any data you may wish to look at.

The Billing tab contains all your call and service data, together with previous and current invoices.

This makes it possible for missir invoices to be replaced easily and quickly.

Calls can be filtered using different criteria allowing you to find specific information.

This information can also be exported if required.