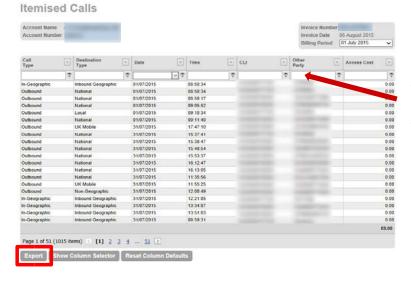

This makes it possible for missir invoices to be replaced easily and quickly.

Calls can be filtered using different criteria allowing you to find specific information.

This information can also be exported if required.