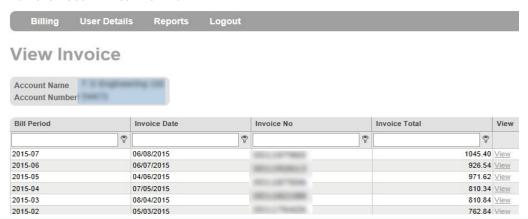

This makes it possible for missir invoices to be replaced easily and quickly.

Calls can be filtered using different criteria allowing you to find specific information.

This information can also be exported if required.

Viewing backdated invoices couldn't be easier with invoices listed in date order with a direct link to view it:

The Reports tab will enable you to see a more overall picture of your call spend.

The User Detail tab will show what details we hold on the account with regards to address and email details.