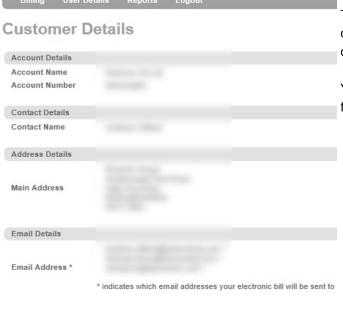

Viewing backdated invoices couldn't be easier with invoices listed in date order with a direct link to view it:

The Reports tab will enable you to see a more overall picture of your call spend.

The User Detail tab will show what details we hold on the account with regards to address and email details.

You can also see the current direct debit details for your account.

If you require any help using this portal please don't hesitate to contact our Customer Care Department on 01494 775500